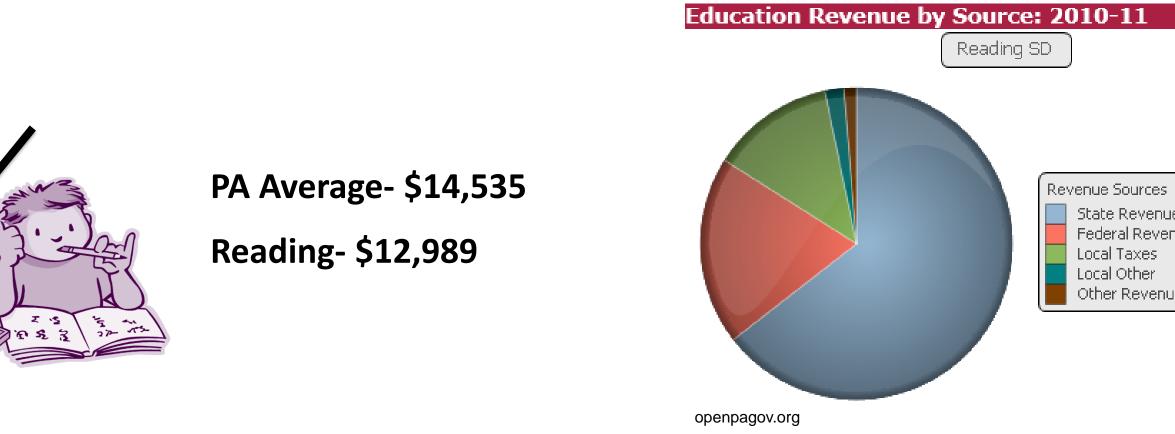

# Reading School District

Cost Estimate

Sustainability Analysis

Building Analysis

Site Logistics

Schedule

Site Plan

Conclusion

| urces   |       |
|---------|-------|
| venue   | 64.5% |
| Revenue | 19.5% |
| xes     | 12.8% |
| her     | 2.0%  |
| evenue  | 1.3%  |
|         |       |

https://www.google.com/imghp?hl=en&tab=wi