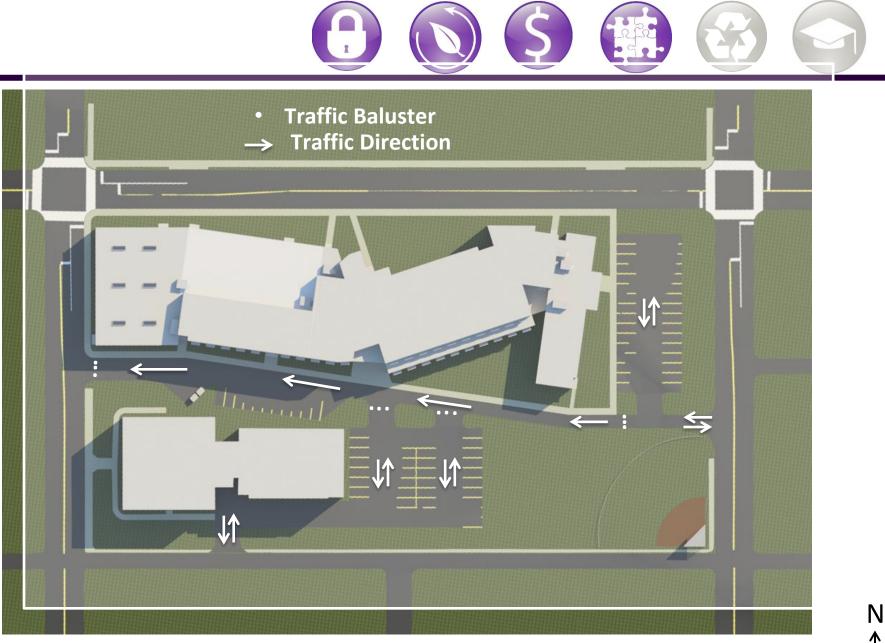

----------|
| Secure Main Entrance               | V           |            |
| Safe Main Entrance                 | V           |            |
| Parking Lot Balusters              |             | V          |
| Public Address System              | V           |            |
| Security Alarms                    | V           |            |
| Intrusion Detection System         | V           |            |
| Lockdown Security Doors            | V           |            |
| Manual Window Shades               |             | V          |
| Video Surveillance                 | V           |            |
| First Floor Bullet-Resistant Glass | V           |            |

#### Goals

#### **BIM Execution Plan**

#### Site Plan

N

#### **Building Analysis**

## Safety

| I |  |
|---|--|
|   |  |



- Site Logistics

Schedule

#### Cost Estimate

Sustainability Analysis

Conclusion





Pool 13<sup>th</sup> Street



#### Project Background

#### Goals

#### **BIM Execution Plan**

#### Site Plan

### Building Analysis

# Site Logistics





Excavation - 6/16/14 to 7/18/14



### Site Logistics

#### Schedule

#### Cost Estimate

#### Sustainability Analysis

Conclusion









Goals

BIM Execution Plan

Site Plan

Building Analysis

# Site Logistics



Site Logistics

Schedule

Cost Estimate

Sustainability Analysis

Conclusion





Goals

#### BIM Execution Plan

Site Plan

#### **Building Analysis**

## Schedule





#### Site Logistics

#### Schedule

#### Cost Estimate

#### Sustainability Analysis

Conclusion





| RSD - New Elementary School |          |              |