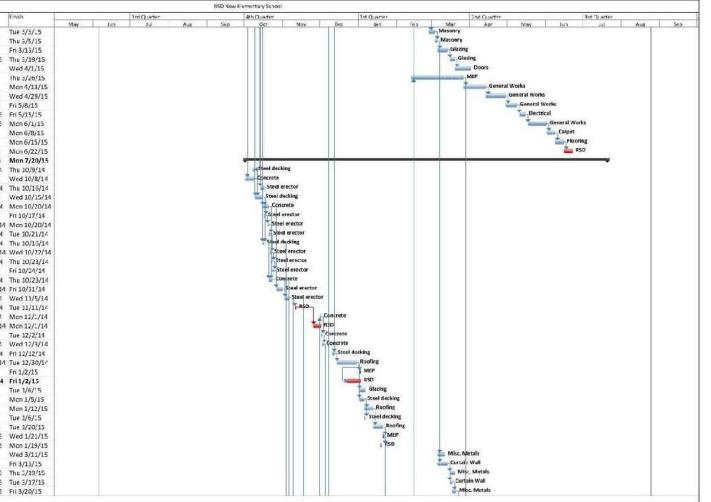

## Schedule

| C |  |
|---|--|
| I |  |
|   |  |

|                                  | 1        |             | Elementary S |  |
|----------------------------------|----------|-------------|--------------|--|
| Task Name                        | Duration | Start       | Finish       |  |
| Construction                     | 317 days | Fri 6/6/14  | Mon 8/2      |  |
| Last Day of School - Spring 2014 | 1 day    | Fri 6/6/14  | Fri 6/6/1    |  |
| Notice to Proceed                | 0 days   | Mon 6/9/14  | Mon 6/9      |  |
| Mobilization                     | 5 days   | Mon 6/9/14  | Fri 6/13/    |  |
| Excavation                       | 25 days  | Mon 6/16/14 | Fri 7/18/    |  |
| Utilities                        | 10 days  | Mon 7/21/14 | Fri 8/1/1    |  |
| First Day of School - Fall 2014  | 1 day    | Mon 8/25/14 | Mon 8/2      |  |
| Foundation                       | 20 days  | Mon 8/4/14  | Fri 8/29/    |  |
| Structural Steel                 | 65 days  | Fri 8/29/14 | Thu 11/2     |  |
| ICF Walls                        | 51 days  | Tue 9/9/14  | Tue 11/1     |  |
| Roofing                          | 49 days  | Mon 12/8/14 | Thu 2/12     |  |
| Building Façade                  | 40 days  | Fri 2/13/15 | Thu 4/9/     |  |
| MEP Rough-Ins                    | 75 days  | Fri 2/13/15 | Thu 5/28     |  |
| Glazing                          | 33 days  | Fri 3/6/15  | Tue 4/21     |  |
| Last Day of School - Spring 2015 | 1 day    | Fri 6/5/15  | Fri 6/5/1    |  |
| Interiors                        | 66 days  | Fri 4/3/15  | Fri 7/3/1    |  |
| Finishes                         | 20 days  | Mon 7/6/15  | Fri 7/31/    |  |
| Commissioning                    | 55 days  | Fri 5/29/15 | Thu 8/13     |  |
| Demobilization                   | 5 days   | Mon 8/3/15  | Fri 8/7/1    |  |
| Teacher Move-in / FF&E           | 10 days  | Mon 8/10/15 | Fri 8/21/    |  |
| Substantial Completion           | 0 days   | Fri 8/21/15 | Fri 8/21/    |  |
| First Day of School - Fall 2015  | 1 day    | Mon 8/24/15 | Mon 8/2      |  |

## Navisworks

|                                  |          | RSD - New I | Elementary S |
|----------------------------------|----------|-------------|--------------|
| Task Name                        | Duration | Start       | Finish       |
| Construction                     | 317 days | Fri 6/6/14  | Mon 8/2      |
| Last Day of School - Spring 2014 | 1 day    | Fri 6/6/14  | Fri 6/6/1    |
| Notice to Proceed                | 0 days   | Mon 6/9/14  | Mon 6/9,     |
| Mobilization                     | 5 days   | Mon 6/9/14  | Fri 6/13/    |
| Excavation                       | 25 days  | Mon 6/16/14 | Fri 7/18/    |
| Utilities                        | 10 days  | Mon 7/21/14 | Fri 8/1/14   |
| First Day of School - Fall 2014  | 1 day    | Mon 8/25/14 | Mon 8/2      |
| Foundation                       | 20 days  | Mon 8/4/14  | Fri 8/29/    |
| Structural Steel                 | 65 days  | Fri 8/29/14 | Thu 11/2     |
| ICF Walls                        | 51 days  | Tue 9/9/14  | Tue 11/1     |
| Roofing                          | 49 days  | Mon 12/8/14 | Thu 2/12     |
| Building Façade                  | 40 days  | Fri 2/13/15 | Thu 4/9/     |
| MEP Rough-Ins                    | 75 days  | Fri 2/13/15 | Thu 5/28     |
| Glazing                          | 33 days  | Fri 3/6/15  | Tue 4/21     |
| Last Day of School - Spring 2015 | 1 day    | Fri 6/5/15  | Fri 6/5/1    |
| Interiors                        | 66 days  | Fri 4/3/15  | Fri 7/3/1    |
| Finishes                         | 20 days  | Mon 7/6/15  | Fri 7/31/    |
| Commissioning                    | 55 days  | Fri 5/29/15 | Thu 8/13     |
| Demobilization                   | 5 days   | Mon 8/3/15  | Fri 8/7/1    |
| Teacher Move-in / FF&E           | 10 days  | Mon 8/10/15 | Fri 8/21/    |
| Substantial Completion           | 0 days   | Fri 8/21/15 | Fri 8/21/    |
| First Day of School - Fall 2015  | 1 day    | Mon 8/24/15 | Mon 8/2      |