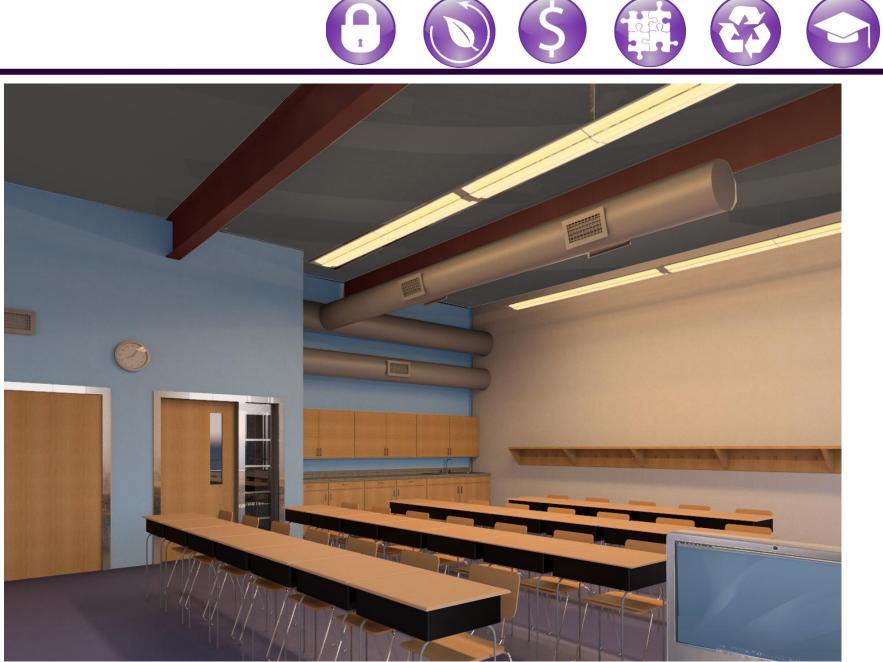

## Classroom

Site Logistics

Schedule

### Classroom

### Classroom

Site Logistics

Schedule

Cost Estimate

Sustainability Analysis

Conclusion

| Structural Steel Members |      |       |                              |  |  |  |  |
|--------------------------|------|-------|------------------------------|--|--|--|--|
| Member                   | (ft) | (lbs) | Туре                         |  |  |  |  |
| 60DLH18                  | 84   | 1512  | Pool roof truss              |  |  |  |  |
| 40LH15                   | 60   | 900   | Gym roof truss               |  |  |  |  |
| W18X46                   | 42   | 1932  | Typical floor beam           |  |  |  |  |
| W24x68                   | 42   | 2856  | Largest girder               |  |  |  |  |
| W18X35                   | 35   | 1225  | Typical east wing floor beam |  |  |  |  |
| W18X40                   | 42   | 1680  | Typical roof beam            |  |  |  |  |
| W12X87                   | 42   | 3654  | Typical column               |  |  |  |  |
| HSS6X6X1/2               | 20.5 | 718   | Typical brace member         |  |  |  |  |