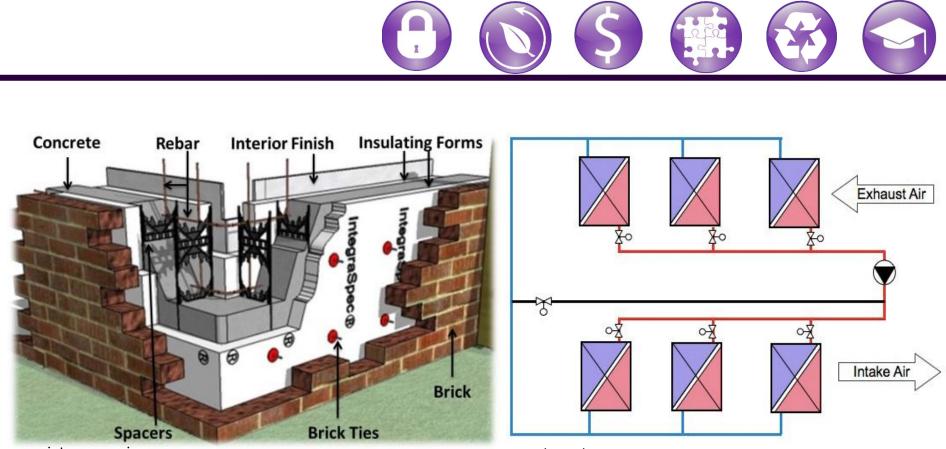

#### • Concrete - \$2,425,000

footers; pile caps / column piers; insulated concrete forms; cast-in-place concrete walls; slab-on-decks; slab-on-grades

#### Mechanical and Plumbing - \$4,120,000

mechanical equipment and units; sheetmetal; piping; domestic and sanitary piping; diffusers, registers, grilles