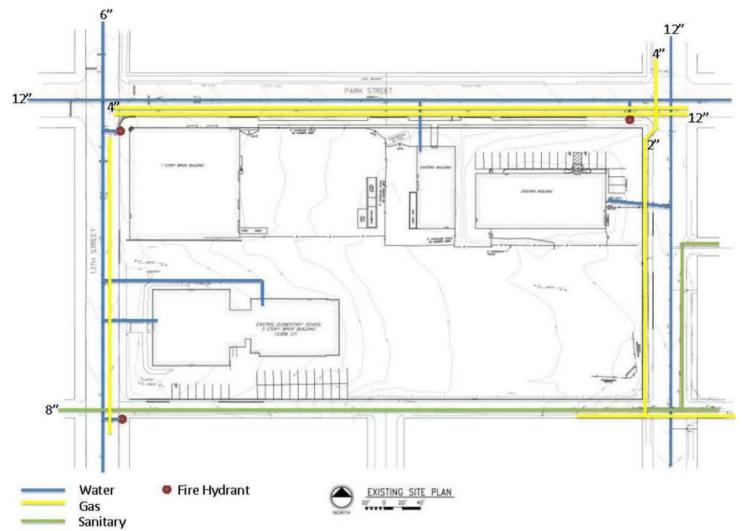

| \$16,500,000 | 16 months                    | 64,500   | \$255.81 | 400           | \$  | 41,250  | 161          |
| Nexus' Proposed New RSD Elementary School | \$17,835,545 | 15 months                    | 89,000   | \$200.40 | 875           | \$  | 20,383  | 102          |

Goals

**BIM Execution Plan** 

Site Plan

Building Analysis

|  | 1 |  |
|--|---|--|
|  | - |  |

| Pool       | Phase 1     |  |  |  |
|------------|-------------|--|--|--|
| SF         | 8,925       |  |  |  |
| \$/SF      | \$ 225.50   |  |  |  |
| Total Cost | \$2,012,588 |  |  |  |
| Pool       | Phase 2     |  |  |  |
| SF         | 8,925       |  |  |  |
| \$ / SF    | \$ 300.69   |  |  |  |
| Total Cost | \$2,683,654 |  |  |  |
| Variance   |             |  |  |  |
|            | \$ 671,067  |  |  |  |



#### Site Logistics

#### Schedule

#### Cost Estimate

#### Sustainability Analysis

Conclusion









Goals

#### **BIM Execution Plan**

Site Plan

Building Analysis

## Schedule





| Long Lead Items               |        |  |  |  |
|-------------------------------|--------|--|--|--|
| Items                         | Months |  |  |  |
| Steel Mill Order              | 4      |  |  |  |
| Insulated Concrete Form Order | 2      |  |  |  |
| AHU's                         | 4      |  |  |  |
| Pumps & Boilers               | 2      |  |  |  |
| Switchgear                    | 3      |  |  |  |

|    |                                  |          |              | -            |            |           |                     |          | RSD New E   |
|----|-------------------------------