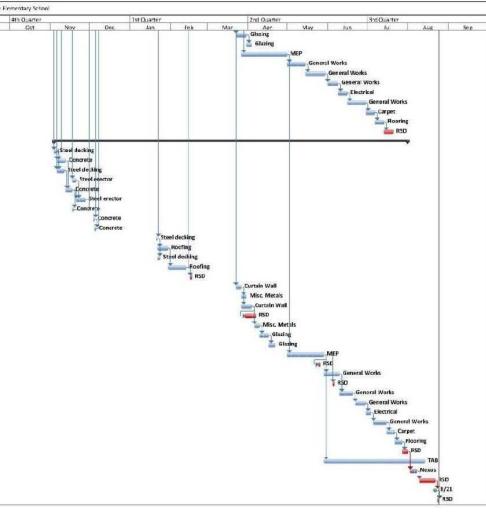

## Schedule

| C |  |
|---|--|
| I |  |
|   |  |

|                                  | 1        |             | Elementary S |  |
|----------------------------------|----------|-------------|--------------|--|
| Task Name                        | Duration | Start       | Finish       |  |
| Construction                     | 317 days | Fri 6/6/14  | Mon 8/2      |  |
| Last Day of School - Spring 2014 | 1 day    | Fri 6/6/14  | Fri 6/6/1    |  |
| Notice to Proceed                | 0 days   | Mon 6/9/14  | Mon 6/9      |  |
| Mobilization                     | 5 days   | Mon 6/9/14  | Fri 6/13/    |  |
| Excavation                       | 25 days  | Mon 6/16/14 | Fri 7/18/    |  |
| Utilities                        | 10 days  | Mon 7/21/14 | Fri 8/1/1    |  |
| First Day of School - Fall 2014  | 1 day    | Mon 8/25/14 | Mon 8/2      |  |
| Foundation                       | 20 days  | Mon 8/4/14  | Fri 8/29/    |  |
| Structural Steel                 | 65 days  | Fri 8/29/14 | Thu 11/2     |  |
| ICF Walls                        | 51 days  | Tue 9/9/14  | Tue 11/1     |  |
| Roofing                          | 49 days  | Mon 12/8/14 | Thu 2/12     |  |
| Building Façade                  | 40 days  | Fri 2/13/15 | Thu 4/9/     |  |
| MEP Rough-Ins                    | 75 days  | Fri 2/13/15 | Thu 5/28     |  |
| Glazing                          | 33 days  | Fri 3/6/15  | Tue 4/21     |  |
| Last Day of School - Spring 2015 | 1 day    | Fri 6/5/15  | Fri 6/5/1    |  |
| Interiors                        | 66 days  | Fri 4/3/15  | Fri 7/3/1    |  |
| Finishes                         | 20 days  | Mon 7/6/15  | Fri 7/31/    |  |
| Commissioning                    | 55 days  | Fri 5/29/15 | Thu 8/13     |  |
| Demobilization                   | 5 days   | Mon 8/3/15  | Fri 8/7/1    |  |
| Teacher Move-in / FF&E           | 10 days  | Mon 8/10/15 | Fri 8/21/    |  |
| Substantial Completion           | 0 days   | Fri 8/21/15 | Fri 8/21/    |  |
| First Day of School - Fall 2015  | 1 day    | Mon 8/24/15 | Mon 8/2      |  |

## Navisworks

|                                  |          | RSD - New I | Elementary S |
|----------------------------------|----------|-------------|--------------|
| Task Name                        | Duration | Start       | Finish       |
| Construction                     | 317 days | Fri 6/6/14  | Mon 8/2      |
| Last Day of School - Spring 2014 | 1 day    | Fri 6/6/14  | Fri 6/6/1    |
| Notice to Proceed                | 0 days   | Mon 6/9/14  | Mon 6/9,     |
| Mobilization                     | 5 days   | Mon 6/9/14  | Fri 6/13/    |
| Excavation                       | 25 days  | Mon 6/16/14 | Fri 7/18/    |
| Utilities                        | 10 days  | Mon 7/21/14 | Fri 8/1/14   |
| First Day of School - Fall 2014  | 1 day    | Mon 8/25/14 | Mon 8/2      |
| Foundation                       | 20 days  | Mon 8/4/14  | Fri 8/29/    |
| Structural Steel                 | 65 days  | Fri 8/29/14 | Thu 11/2     |
| ICF Walls                        | 51 days  | Tue 9/9/14  | Tue 11/1     |
| Roofing                          | 49 days  | Mon 12/8/14 | Thu 2/12     |
| Building Façade                  | 40 days  | Fri 2/13/15 | Thu 4/9/     |
| MEP Rough-Ins                    | 75 days  | Fri 2/13/15 | Thu 5/28     |
| Glazing                          | 33 days  | Fri 3/6/15  | Tue 4/21     |
| Last Day of School - Spring 2015 | 1 day    | Fri 6/5/15  | Fri 6/5/1    |
| Interiors                        | 66 days  | Fri 4/3/15  | Fri 7/3/1    |
| Finishes                         | 20 days  | Mon 7/6/15  | Fri 7/31/    |
| Commissioning                    | 55 days  | Fri 5/29/15 | Thu 8/13     |
| Demobilization                   | 5 days   | Mon 8/3/15  | Fri 8/7/1    |
| Teacher Move-in / FF&E           | 10 days  | Mon 8/10/15 | Fri 8/21/    |
| Substantial Completion           | 0 days   | Fri 8/21/15 | Fri 8/21/    |
| First Day of School - Fall 2015  | 1 day    | Mon 8/24/15 | Mon 8/2      |