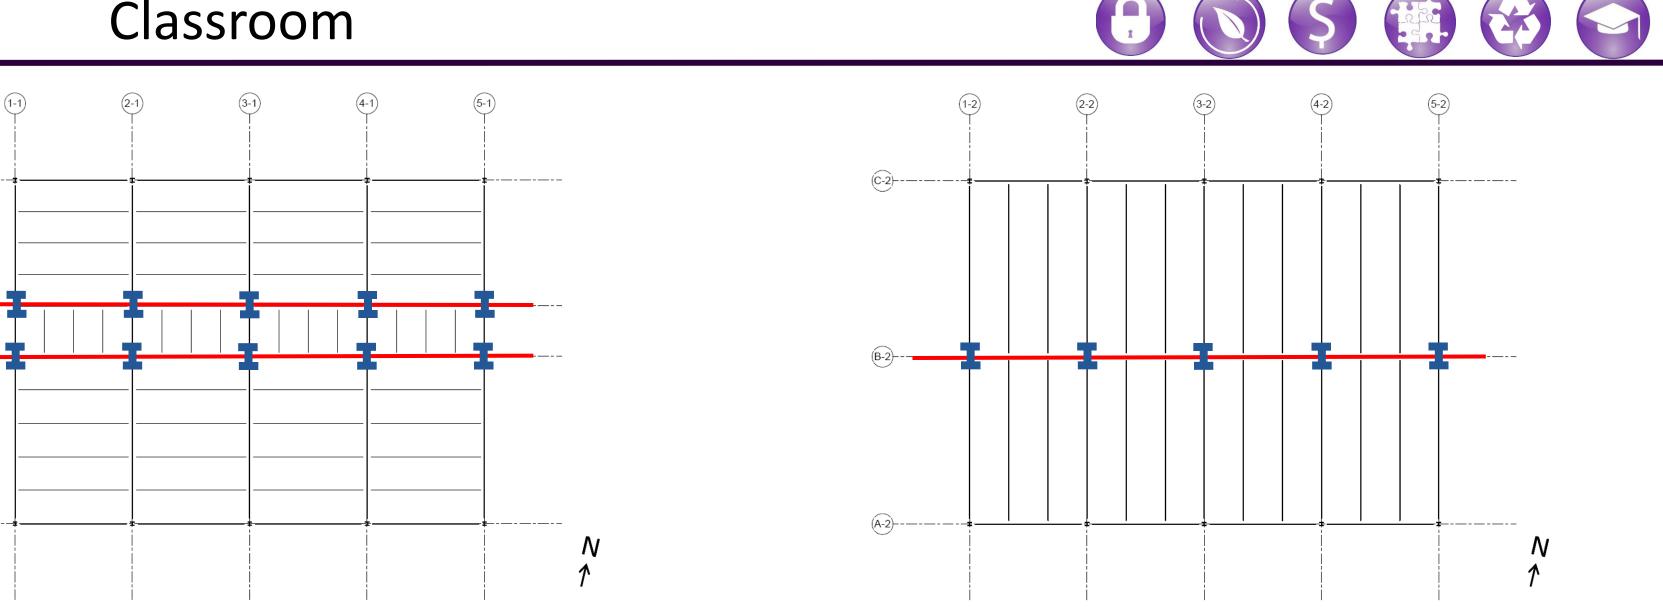

## Classroom

Site Logistics

Schedule

#### Cost Estimate

Sustainability Analysis

Conclusion

Goals

**BIM Execution Plan** 

Site Plan

**Building Analysis** 

### Classroom

### Site Logistics

Schedule

#### Cost Estimate

Sustainability Analysis

Conclusion

Goals

Site Plan

**Building Analysis** 

### Classroom

Site Logistics

Schedule

Cost Estimate

Sustainability Analysis

Conclusion

| Structural Steel Members |      |       |                              |  |  |  |  |
|--------------------------|------|-------|------------------------------|--|--|--|--|
| Member                   | (ft) | (lbs) | Туре                         |  |  |  |  |
| 60DLH18                  | 84   | 1512  | Pool roof truss              |  |  |  |  |
| 40LH15                   | 60   | 900   | Gym roof truss               |  |  |  |  |
| W18X46                   | 42   | 1932  | Typical floor beam           |  |  |  |  |
| W24x68                   | 42   | 2856  | Largest girder               |  |  |  |  |
| W18X35                   | 35   | 1225  | Typical east wing floor beam |  |  |  |  |
| W18X40                   | 42   | 1680  | Typical roof beam            |  |  |  |  |
| W12X87                   | 42   | 3654  | Typical column               |  |  |  |  |
| HSS6X6X1/2               | 20.5 | 718   | Typical brace member         |  |  |  |  |