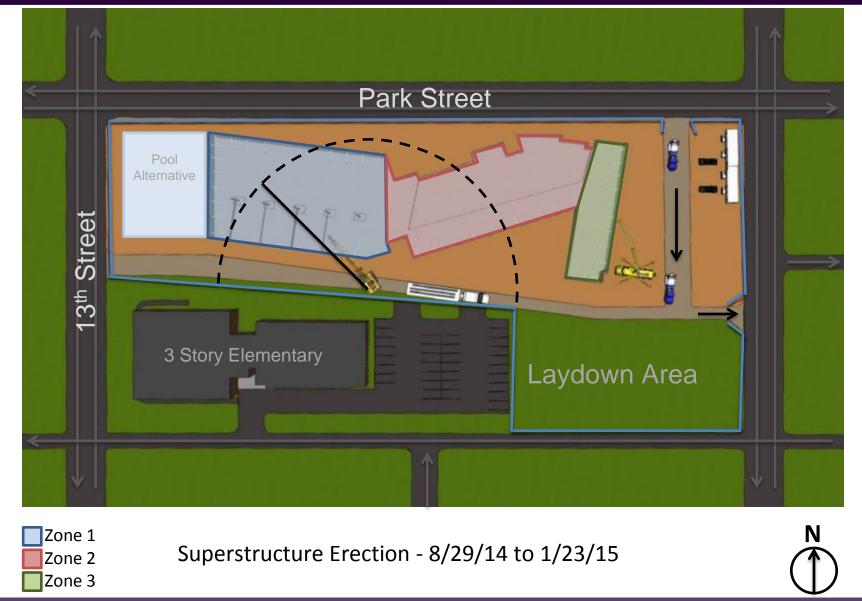

|            |
| Lockdown Security Doors            | V           |            |
| Manual Window Shades               |             | V          |
| Video Surveillance                 | V           |            |
| First Floor Bullet-Resistant Glass | V           |            |

#### Goals

#### **BIM Execution Plan**

#### Site Plan

N

#### **Building Analysis**

## Safety

| I |  |
|---|--|
|   |  |



- Site Logistics

Schedule

#### Cost Estimate

Sustainability Analysis

Conclusion





Pool 13<sup>th</sup> Street



#### Project Background

#### Goals

#### **BIM Execution Plan**

#### Site Plan

### Building Analysis

# Site Logistics





Excavation - 6/16/14 to 7/18/14



### Site Logistics

#### Schedule

#### Cost Estimate

#### Sustainability Analysis

Conclusion









Goals

BIM Execution Plan

Site Plan

Building Analysis

# Site Logistics



Site Logistics

Schedule

Cost Estimate

Sustainability Analysis

Conclusion





Goals

#### BIM Execution Plan

Site Plan

#### **Building Analysis**

## Schedule





#### Site Logistics

#### Schedule

#### Cost Estimate

#### Sustainability Analysis

Conclusion





| RSD - New Elementary School |          |              |              |                 |                                                                                                                  |             |          |             |          |               |          |
|-----------------------------|----------|--------------|--------------|-----------------|----------------------------------------------------------------------------