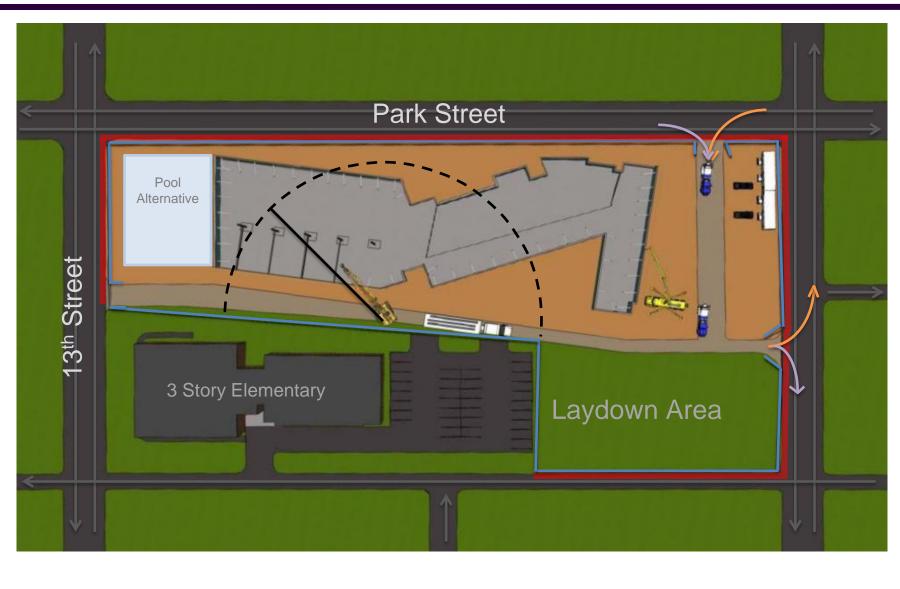

|  |
| 40LH15                   | 60   | 900   | Gym roof truss               |  |  |  |  |
| W18X46                   | 42   | 1932  | Typical floor beam           |  |  |  |  |
| W24x68                   | 42   | 2856  | Largest girder               |  |  |  |  |
| W18X35                   | 35   | 1225  | Typical east wing floor beam |  |  |  |  |
| W18X40                   | 42   | 1680  | Typical roof beam            |  |  |  |  |
| W12X87                   | 42   | 3654  | Typical column               |  |  |  |  |
| HSS6X6X1/2               | 20.5 | 718   | Typical brace member         |  |  |  |  |

Goals

**BIM Execution Plan** 

Site Plan

**Building Analysis** 

## Constructability







#### Site Logistics

Schedule

#### Cost Estimate

Sustainability Analysis

Conclusion





| Level of Integration               | Significant | Acceptable |
|------------------------------------|-------------|------------|
| Secure Main Entrance               | V           |            |
| Safe Main Entrance                 | V           |            |
| Parking Lot Balusters              |             | V          |
| Public Address System              | V           |            |
| Security Alarms                    | V           |            |
| Intrusion Detection System         | V           |            |
| Lockdown Security Doors            | V           |            |
| Manual Window Shades               |             | V          |
| Video Surveillance                 | V           |            |
| First Floor Bullet-Resistant Glass | V           |            |

####