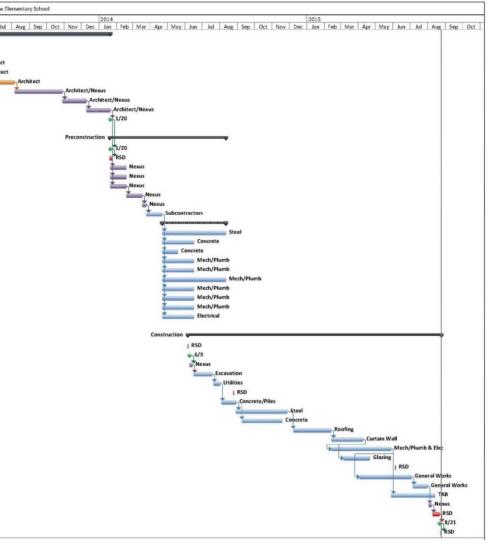

#### Sustainability Analysis

Conclusion

| RSD - New Elementary School |          |              |              |                 |                                                                                                                  |             |          |             |          |               |          |
|-----------------------------|----------|--------------|--------------|-----------------|------------------------------------------------------------------------------------------------------------------|-------------|----------|-------------|----------|---------------|----------|
| Task Name                   | Duration | Start        | Finish       | Half 2, 201     | 2                                                                                                                | Half 1, 201 | 3        | Half 2, 201 | 3        | Half 1, 201   | .4       |
|                             |          |              |              | Qtr 3           | Qtr 4                                                                                                            | Qtr 1       | Qtr 2    | Qtr 3       | Qtr 4    | Qtr 1         | Qtr 2    |
| Design                      | 360 days | Tue 9/4/12   | Mon 1/20/14  |                 |                                                                                                                  |             |          |             |          |               |          |
| Notice to Proceed           | 0 days   | Tue 9/4/12   | Tue 9/4/12   | <del>م</del> 9) | /4                                                                                                               |             |          |             |          |               |          |
| Feasibility Study           | 120 days | Tue 9/4/12   | Mon 2/18/13  | <b></b>         | and the second | RSD         |          |             |          |               |          |
| Programming                 | 60 days  | Tue 2/19/13  | Mon 5/13/13  |                 |                                                                                                                  |             | RSD      | /Architect  |          |               |          |
| Conceptual Design           | 20 days  | Tue 5/14/13  | Mon 6/10/13  |                 |                                                                                                                  |             | <b>1</b> | Architect   |          |               |          |
| Schematic Design            | 40 days  | Tue 6/11/13  | Mon 8/5/13   |                 |                                                                                                                  |             | 2        | Archit      | tect     |               |          |
| Design Development          | 60 days  | Tue 8/6/13   | Mon 10/28/13 |                 |                                                                                                                  |             |          | Ť           | Archi    | tect/Nexus    |          |
| 50% Construction Documents  | 30 days  | Tue 10/29/13 | Mon 12/9/13  |                 |                                                                                                                  |             |          |             | <b>1</b> | Architect/Ne  | exus     |
| Construction Documents      | 30 days  | Tue 12/10/13 | Mon 1/20/14  |                 |                                                                                                                  |             |          |             |          | Archite       | ct/Nexus |
| Substantial Completion      | 0 days   | Mon 1/20/14  | Mon 1/20/14  |                 |                                                                                                                  |             |          |             |          | <b>*</b> 1/20 |          |

|                             |          |             | RSD - New Eleme | ntary School                                                                                                                                      |
|-----------------------------|----------|-------------|-----------------|---------------------------------------------------------------------------------------------------------------------------------------------------|
| Task Name                   | Duration | Start       | Finish          | Half 1, 2014         Half 2, 2014           N         D         J         F         M         A         M         J         J         A         S |
| Preconstruction             | 146 days | Mon 1/20/14 | Mon 8/11/14     | Preconstruction                                                                                                                                   |
| Design Complete             | 0 days   | Mon 1/20/14 | Mon 1/20/14     | <>√1/20                                                                                                                                           |
| Pool Decision Deadline      | 5 days   | Mon 1/20/14 | Fri 1/24/14     | <b>a T R S D</b>                                                                                                                                  |
| Estimate Complete           | 20 days  | Mon 1/20/14 | Fri 2/14/14     | Nexus                                                                                                                                             |
| Bid Schedule Complete       | 20 days  | Mon 1/20/14 | Fri 2/14/14     | Nexus                                                                                                                                             |
| Scopes of Work Defined      | 20 days  | Mon 1/20/14 | Fri 2/14/14     | Nexus                                                                                                                                             |
| Invitation to Bid           | 20 days  | Mon 2/17/14 | Fri 3/14/14     | Nexus                                                                                                                                             |
| Subcontractor Awarding      | 5 days   | Mon 3/17/14 | Fri 3/21/14     | <b>Nexus</b>                                                                                                                                      |
| Submittals                  | 20 days  | Mon 3/24/14 | Fri 4/18/14     | Subcontractors                                                                                                                                    |
| Lead Times - Delivery Times | 80 days  | Mon 4/21/14 | Fri 8/8/14      | · · · · · · · · · · · · · · · · · · ·                                                                                                             |
| Steel Mill Order            | 80 days  | Mon 4/21/14 | Fri 8/8/14      | Steel                                                                                                                                             |
| ICF Order                   | 40 days  | Mon 4/21/14 | Fri 6/13/14     | Concrete                                                                                                                                          |
| Concrete Order              | 20 days  | Mon 4/21/14 | Fri 5/16/14     | Concrete                                                                                                                                          |
| Sheetmetal                  | 40 days  | Mon 4/21/14 | Fri 6/13/14     | Mech/Plumb                                                                                                                                        |
| Fans                        | 40 days  | Mon 4/21/14 | Fri 6/13/14     | Mech/Plumb                                                                                                                                        |
| AHUs                        | 80 days  | Mon 4/21/14 | Fri 8/8/14      | Mech/Plum                                                                                                                                         |
| Pumps                       | 40 days  | Mon 4/21/14 | Fri 6/13/14     | Mech/Plumb                                                                                                                                        |
| Cooling Tower               | 40 days  | Mon 4/21/14 | Fri 6/13/14     | Mech/Plumb                                                                                                                                        |
| Boiler                      | 40 days  | Mon 4/21/14 | Fri 6/13/14     | Mech/Plumb                                                                                                                                        |
| Feeders                     | 40 days  | Mon 4/21/14 | Fri 6/13/14     | Electrical                                                                                                                                        |