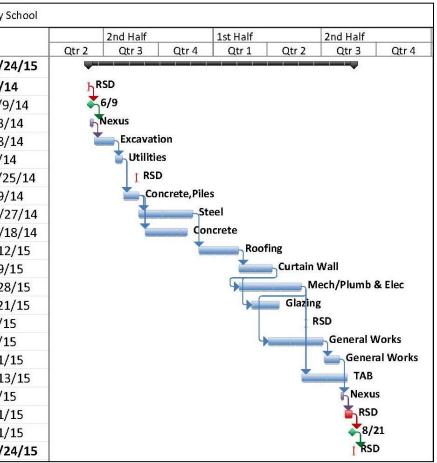

## Schedule

#### Site Logistics

#### Schedule

#### Cost Estimate

#### Sustainability Analysis

Conclusion

| RSD - New Elementary School |          |              |              |                 |                                                                                                                  |             |          |             |          |               |          |
|-----------------------------|----------|--------------|--------------|-----------------|------------------------------------------------------------------------------------------------------------------|-------------|----------|-------------|----------|---------------|----------|
| Task Name                   | Duration | Start        | Finish       | Half 2, 201     | 2                                                                                                                | Half 1, 201 | 3        | Half 2, 201 | 3        | Half 1, 201   | .4       |
|                             |          |              |              | Qtr 3           | Qtr 4                                                                                                            | Qtr 1       | Qtr 2    | Qtr 3       | Qtr 4    | Qtr 1         | Qtr 2    |
| Design                      | 360 days | Tue 9/4/12   | Mon 1/20/14  |                 |                                                                                                                  |             |          |             |          |               |          |
| Notice to Proceed           | 0 days   | Tue 9/4/12   | Tue 9/4/12   | <del>م</del> 9) | /4                                                                                                               |             |          |             |          |               |          |
| Feasibility Study           | 120 days | Tue 9/4/12   | Mon 2/18/13  | <b></b>         | and the second | RSD         |          |             |          |               |          |
| Programming                 | 60 days  | Tue 2/19/13  | Mon 5/13/13  |                 |                                                                                                                  |             | RSD      | /Architect  |          |               |          |
| Conceptual Design           | 20 days  | Tue 5/14/13  | Mon 6/10/13  |                 |                                                                                                                  |             | <b>1</b> | Architect   |          |               |          |
| Schematic Design            | 40 days  | Tue 6/11/13  | Mon 8/5/13   |                 |                                                                                                                  |             | 2        | Archit      | tect     |               |          |
| Design Development          | 60 days  | Tue 8/6/13   | Mon 10/28/13 |                 |                                                                                                                  |             |          | Ť           | Archi    | tect/Nexus    |          |
| 50% Construction Documents  | 30 days  | Tue 10/29/13 | Mon 12/9/13  |                 |                                                                                                                  |             |          |             | <b>1</b> | Architect/Ne  | exus     |
| Construction Documents      | 30 days  | Tue 12/10/13 | Mon 1/20/14  |                 |                                                                                                                  |             |          |             |          | Archite       | ct/Nexus |
| Substantial Completion      | 0 days   | Mon 1/20/14  | Mon 1/20/14  |                 |                                                                                                                  |             |          |             |          | <b>*</b> 1/20 |          |

|                             |          |             | RSD - New Eleme | ntary School                                                                                                                                      |
|-----------------------------|----------|-------------|-----------------|---------------------------------------------------------------------------------------------------------------------------------------------------|
| Task Name                   | Duration | Start       | Finish          | Half 1, 2014         Half 2, 2014           N         D         J         F         M         A         M         J         J         A         S |
| Preconstruction             | 146 days | Mon 1/20/14 | Mon 8/11/14     | Preconstruction                                                                                                                                   |
| Design Complete             | 0 days   | Mon 1/20/14 | Mon 1/20/14     | <>√1/20                                                                                                                                           |
| Pool Decision Deadline      | 5 days   | Mon 1/20/14 | Fri 1/24/14     | <b>a T R S D</b>                                                                                                                                  |
| Estimate Complete           | 20 days  | Mon 1/20/14 | Fri 2/14/14     | Nexus                                                                                                                                             |
| Bid Schedule Complete       | 20 days  | Mon 1/20/14 | Fri 2/14/14     | Nexus                                                                                                                                             |
| Scopes of Work Defined      | 20 days  | Mon 1/20/14 | Fri 2/14/14     | Nexus                                                                                                                                             |
| Invitation to Bid           | 20 days  | Mon 2/17/14 | Fri 3/14/14     | Nexus                                                                                                                                             |
| Subcontractor Awarding      | 5 days   | Mon 3/17/14 | Fri 3/21/14     | <b>Nexus</b>                                                                                                                                      |
| Submittals                  | 20 days  | Mon 3/24/14 | Fri 4/18/14     | Subcontractors                                                                                                                                    |
| Lead Times - Delivery Times | 80 days  | Mon 4/21/14 | Fri 8/8/14      | · · · · · · · · · · · · · · · · · · ·                                                                                                             |
| Steel Mill Order            | 80 days  | Mon 4/21/14 | Fri 8/8/14      | Steel                                                                                                                                             |
| ICF Order                   | 40 days  | Mon 4/21/14 | Fri 6/13/14     | Concrete                                                                                                                                          |
| Concrete Order              | 20 days  | Mon 4/21/14 | Fri 5/16/14     | Concrete                                                                                                                                          |
| Sheetmetal                  | 40 days  | Mon 4/21/14 | Fri 6/13/14     | Mech/Plumb                                                                                                                                        |
| Fans                        | 40 days  | Mon 4/21/14 | Fri 6/13/14     | Mech/Plumb                                                                                                                                        |
| AHUs                        | 80 days  | Mon 4/21/14 | Fri 8/8/14      | Mech/Plum                                                                                                                                         |
| Pumps                       | 40 days  | Mon 4/21/14 | Fri 6/13/14     | Mech/Plumb                                                                                                                                        |
| Cooling Tower               | 40 days  | Mon 4/21/14 | Fri 6/13/14     | Mech/Plumb                                                                                                                                        |
| Boiler                      | 40 days  | Mon 4/21/14 | Fri 6/13/14     | Mech/Plumb                                                                                                                                        |
| Feeders                     | 40 days  | Mon 4/21/14 | Fri 6/13/14     | Electrical                                                                                                                                        |

Goals

BIM Execution Plan

Site Plan

Building Analysis

## Schedule

| C |  |
|---|--|
| I |  |
|   |  |

|                                  | 1        |             | Elementary S |  |
|----------------------------------|----------|-------------|--------------|--|
| Task Name                        | Duration | Start       | Finish       |  |
| Construction                     | 317 days | Fri 6/6/14  | Mon 8/2      |  |
| Last Day of School - Spring 2014 | 1 day    | Fri 6/6/14  | Fri 6/6/1    |  |
| Notice to Proceed                | 0 days   | Mon 6/9/14  | Mon 6/9      |  |
| Mobilization                     | 5 days   | Mon 6/9/14  | Fri 6/13/    |  |
| Excavation                       | 25 days  | Mon 6/16/14 | Fri 7/18/    |  |
| Utilities                        | 10 days  | Mon 7/21/14 | Fri 8/1/1    |  |
| First Day of School - Fall 2014  | 1 day    | Mon 8/25/14 | Mon 8/2      |  |
| Foundation                       | 20 days  | Mon 8/4/14  | Fri 8/29/    |  |
| Structural Steel                 | 65 days  | Fri 8/29/14 | Thu 11/2     |  |
| ICF Walls                        | 51 days  | Tue 9/9/14  | Tue 11/1     |  |
| Roofing                          | 49 days  | Mon 12/8/14 | Thu 2/12     |  |
| Building Façade                  | 40 days  | Fri 2/13/15 | Thu 4/9/     |  |
| MEP Rough-Ins                    | 75 days  | Fri 2/13/15 | Thu 5/28     |  |
| Glazing                          | 33 days  | Fri 3/6/15  | Tue 4/21     |  |
| Last Day of School - Spring 2015 | 1 day    | Fri 6/5/15  | Fri 6/5/1    |  |
| Interiors                        | 66 days  | Fri 4/3/15  | Fri 7/3/1    |  |
| Finishes                         | 20 days  | Mon 7/6/15  | Fri 7/31/    |  |
| Commissioning                    | 55 days  | Fri 5/29/15 | Thu 8/13     |  |
| Demobilization                   | 5 days   | Mon 8/3/15  | Fri 8/7/1    |  |
| Teacher Move-in / FF&E           | 10 days  | Mon 8/10/15 | Fri 8/21/    |  |
| Substantial Completion           | 0 days   | Fri 8/21/15 | Fri 8/21/    |  |
| First Day of School - Fall 2015  | 1 day    | Mon 8/24/15 | Mon 8/2      |  |

Site Logistics

Schedule