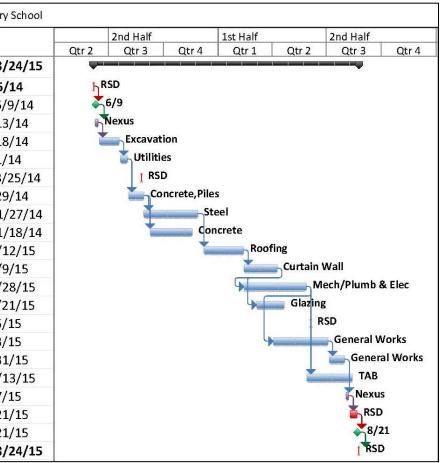

## Schedule

| C |  |
|---|--|
| I |  |
|   |  |

|                                  | 1        |             | Elementary S |  |
|----------------------------------|----------|-------------|--------------|--|
| Task Name                        | Duration | Start       | Finish       |  |
| Construction                     | 317 days | Fri 6/6/14  | Mon 8/2      |  |
| Last Day of School - Spring 2014 | 1 day    | Fri 6/6/14  | Fri 6/6/1    |  |
| Notice to Proceed                | 0 days   | Mon 6/9/14  | Mon 6/9      |  |
| Mobilization                     | 5 days   | Mon 6/9/14  | Fri 6/13/    |  |
| Excavation                       | 25 days  | Mon 6/16/14 | Fri 7/18/    |  |
| Utilities                        | 10 days  | Mon 7/21/14 | Fri 8/1/1    |  |
| First Day of School - Fall 2014  | 1 day    | Mon 8/25/14 | Mon 8/2      |  |
| Foundation                       | 20 days  | Mon 8/4/14  | Fri 8/29/    |  |
| Structural Steel                 | 65 days  | Fri 8/29/14 | Thu 11/2     |  |
| ICF Walls                        | 51 days  | Tue 9/9/14  | Tue 11/1     |  |
| Roofing                          | 49 days  | Mon 12/8/14 | Thu 2/12     |  |
| Building Façade                  | 40 days  | Fri 2/13/15 | Thu 4/9/     |  |
| MEP Rough-Ins                    | 75 days  | Fri 2/13/15 | Thu 5/28     |  |
| Glazing                          | 33 days  | Fri 3/6/15  | Tue 4/21     |  |
| Last Day of School - Spring 2015 | 1 day    | Fri 6/5/15  | Fri 6/5/1    |  |
| Interiors                        | 66 days  | Fri 4/3/15  | Fri 7/3/1    |  |
| Finishes                         | 20 days  | Mon 7/6/15  | Fri 7/31/    |  |
| Commissioning                    | 55 days  | Fri 5/29/15 | Thu 8/13     |  |
| Demobilization                   | 5 days   | Mon 8/3/15  | Fri 8/7/1    |  |
| Teacher Move-in / FF&E           | 10 days  | Mon 8/10/15 | Fri 8/21/    |  |
| Substantial Completion           | 0 days   | Fri 8/21/15 | Fri 8/21/    |  |
| First Day of School - Fall 2015  | 1 day    | Mon 8/24/15 | Mon 8/2      |  |

## Navisworks

|                                  |          | RSD - New I | Elementary S |
|----------------------------------|----------|-------------|--------------|
| Task Name                        | Duration | Start       | Finish       |
| Construction                     | 317 days | Fri 6/6/14  | Mon 8/2      |
| Last Day of School - Spring 2014 | 1 day    | Fri 6/6/14  | Fri 6/6/1    |
| Notice to Proceed                | 0 days   | Mon 6/9/14  | Mon 6/9,     |
| Mobilization                     | 5 days   | Mon 6/9/14  | Fri 6/13/    |
| Excavation                       | 25 days  | Mon 6/16/14 | Fri 7/18/    |
| Utilities                        | 10 days  | Mon 7/21/14 | Fri 8/1/14   |
| First Day of School - Fall 2014  | 1 day    | Mon 8/25/14 | Mon 8/2      |
| Foundation                       | 20 days  | Mon 8/4/14  | Fri 8/29/    |
| Structural Steel                 | 65 days  | Fri 8/29/14 | Thu 11/2     |
| ICF Walls                        | 51 days  | Tue 9/9/14  | Tue 11/1     |
| Roofing                          | 49 days  | Mon 12/8/14 | Thu 2/12     |
| Building Façade                  | 40 days  | Fri 2/13/15 | Thu 4/9/     |
| MEP Rough-Ins                    | 75 days  | Fri 2/13/15 | Thu 5/28     |
| Glazing                          | 33 days  | Fri 3/6/15  | Tue 4/21     |
| Last Day of School - Spring 2015 | 1 day    | Fri 6/5/15  | Fri 6/5/1    |
| Interiors                        | 66 days  | Fri 4/3/15  | Fri 7/3/1    |
| Finishes                         | 20 days  | Mon 7/6/15  | Fri 7/31/    |
| Commissioning                    | 55 days  | Fri 5/29/15 | Thu 8/13     |
| Demobilization                   | 5 days   | Mon 8/3/15  | Fri 8/7/1    |
| Teacher Move-in / FF&E           | 10 days  | Mon 8/10/15 | Fri 8/21/    |
| Substantial Completion           | 0 days   | Fri 8/21/15 | Fri 8/21/    |
| First Day of School - Fall 2015  | 1 day    | Mon 8/24/15 | Mon 8/2      |