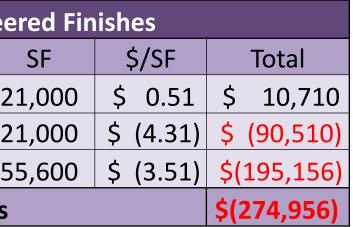

| Value Engir                | nee |
|----------------------------|-----|
|                            |     |
| Concrete with Epoxy Finish | 2   |
| VCT                        | 2   |
| Acoustic Ceiling Tile      | 5.  |
| Total Savin                | gs  |