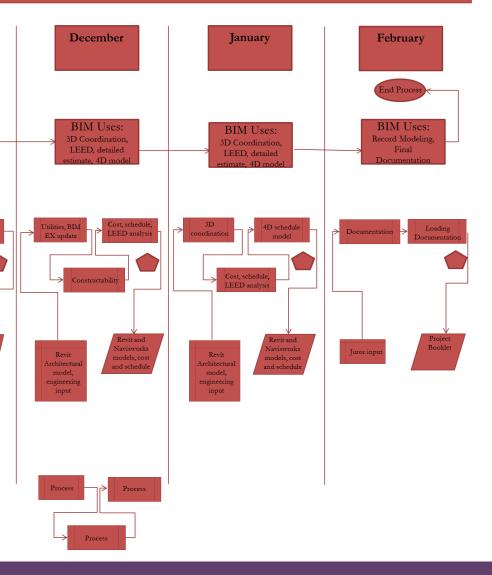

## **BIM Execution Plan**

BIM Uses

#### MECHANICAL ENGINEERS

- Utility Available and Capacity Mechanical System Options
- Mechanical System Space
- Requirements Mechanical System Selection
- Preliminary Mechanical System
- Design
- Energy Model Review
- Final Mechanical Design
- Updated Energy Model

#### NEXUS

- Precedent Research
- Engineering Goals / Criteria
- Work Flows
- Multidisciplinary Integration
- Security
- Systems Integration
- Sustainability Work Plan
- Sustainability StrategiesLEED Certification Analysis
- Final Project Documentation Functional Layout

#### STRUCTURAL ENGINEERS

 Geotechnical Report Preliminary Base Model Structural Systems Options Structural System Selection Preliminary Structural System Design

Final Structural System Design

#### CONSTRUCTION MANAGERS

- BIM Execution Plan
- Site Investigation
- Utility Tie-in Points
- Constructability Input Preliminary Estimate
- Preliminary Schedule
- Site Logistics Input
- Value Engineering
- Final Estimate
- Final Schedule
- 4D Modeling

- LIGHTING / ELECTRICAL ENGINEER
- Utility Availability and Capacity
- Daylighting Options
- Lighting/Electrical System Selection
- Preliminary Lighting/Electrical System Design
- Site Lighting Design
- Energy Model Review
- Final Electrical Design
- Detailed Lighting Design
- Updated Energy Model