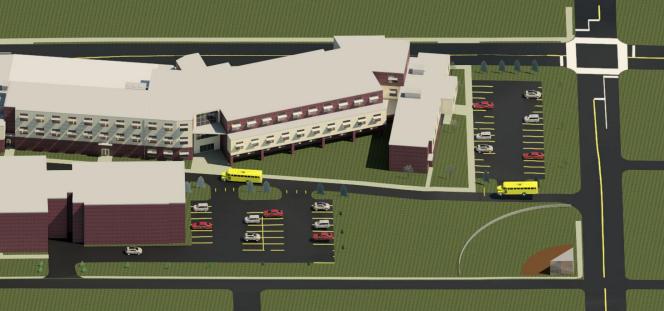

s                    | 89,000   | \$200.40 | 875           | \$  | 20,383  | 102          |

Goals

**BIM Execution Plan** 

Site Plan

Building Analysis

|  | 1 |  |
|--|---|--|
|  | - |  |

| Pool       | Phase 1     |  |  |  |
|------------|-------------|--|--|--|
| SF         | 8,925       |  |  |  |
| \$/SF      | \$ 225.50   |  |  |  |
| Total Cost | \$2,012,588 |  |  |  |
| Pool       | Phase 2     |  |  |  |
| SF         | 8,925       |  |  |  |
| \$ / SF    | \$ 300.69   |  |  |  |
| Total Cost | \$2,683,654 |  |  |  |
| Variance   |             |  |  |  |
|            | \$ 671,067  |  |  |  |



#### Site Logistics

#### Schedule

#### Cost Estimate

#### Sustainability Analysis

Conclusion









Goals

#### **BIM Execution Plan**

Site Plan

Building Analysis

## Schedule





| Long Lead Items               |        |  |  |  |
|-------------------------------|--------|--|--|--|
| Items                         | Months |  |  |  |
| Steel Mill Order              | 4      |  |  |  |
| Insulated Concrete Form Order | 2      |  |  |  |
| AHU's                         | 4      |  |  |  |
| Pumps & Boilers               | 2      |  |  |  |
| Switchgear                    | 3      |  |  |  |

|    |                                  |          |              | -            |            |           |                     |          | RSD New E   |
|----|----------------------------------|----------|--------------|--------------|------------|-----------|---------------------|----------|-------------|
| 0  | Task Name                        | Duration | Start        | Fin