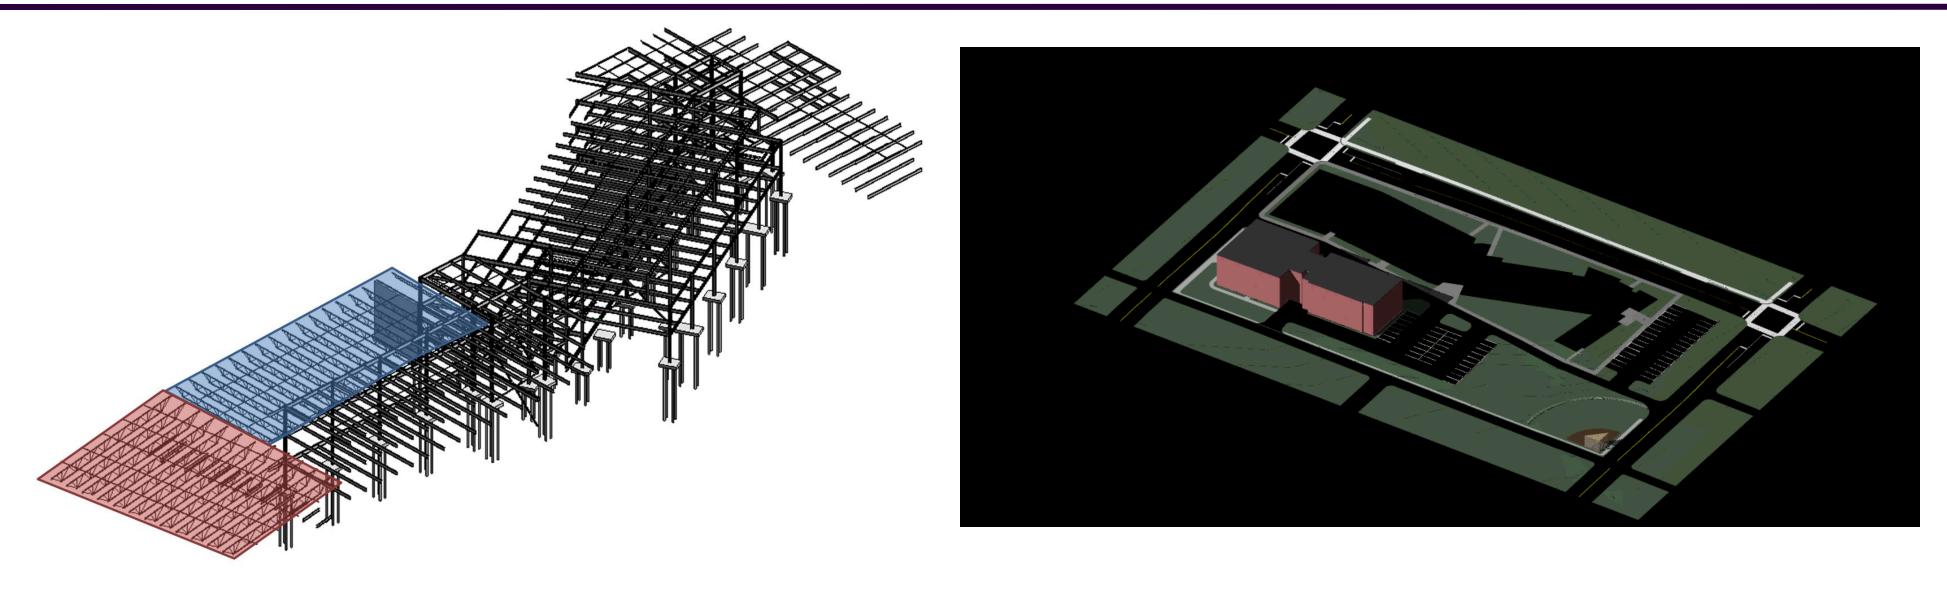

### Classroom

Site Logistics

Schedule

Cost Estimate

Sustainability Analysis

Conclusion

| Structural Steel Members |      |       |                              |  |  |  |  |
|--------------------------|------|-------|------------------------------|--|--|--|--|
| Member                   | (ft) | (lbs) | Туре                         |  |  |  |  |
| 60DLH18                  | 84   | 1512  | Pool roof truss              |  |  |  |  |
| 40LH15                   | 60   | 900   | Gym roof truss               |  |  |  |  |
| W18X46                   | 42   | 1932  | Typical floor beam           |  |  |  |  |
| W24x68                   | 42   | 2856  | Largest girder               |  |  |  |  |
| W18X35                   | 35   | 1225  | Typical east wing floor beam |  |  |  |  |
| W18X40                   | 42   | 1680  | Typical roof beam            |  |  |  |  |
| W12X87                   | 42   | 3654  | Typical column               |  |  |  |  |
| HSS6X6X1/2               | 20.5 | 718   | Typical brace member         |  |  |  |  |

## Constructability