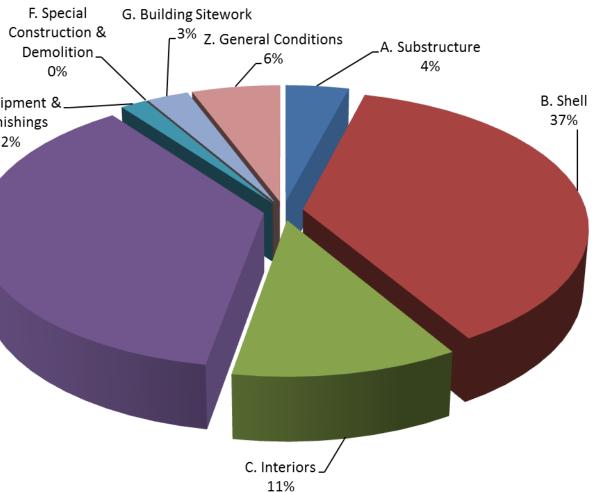

#### Cost Estimate

Sustainability Analysis

Conclusion

| Cost Estimate                        |               |            |           |  |  |
|--------------------------------------|---------------|------------|-----------|--|--|
|                                      | Total Cost    | \$ / SF    | % of Cost |  |  |
| A. Substructure                      | \$ 713,750    | ) \$ 8.02  | 4%        |  |  |
| B. Shell                             | \$ 6,516,250  | ) \$ 73.22 | 37%       |  |  |
| C. Interiors                         | \$ 1,970,000  | ) \$ 22.13 | 11%       |  |  |
| D. Services                          | \$ 6,475,000  | ) \$ 72.75 | 37%       |  |  |
| E. Equipment & Furnishings           | \$ 300,000    | ) \$ 3.37  | 2%        |  |  |
| F. Special Construction & Demolition | \$ -          | \$ -       | 0%        |  |  |
| G. Building Sitework                 | \$ 475,000    | ) \$ 5.34  | 3%        |  |  |
| Z. General Conditions                | \$ 997,650    | ) \$ 11.21 | 6%        |  |  |
| *Uniformat Categories (A-G, Z)       | \$ 17,447,650 | \$196.04   | 89,000 SF |  |  |

E. Equipment & Furnishings 2%

D. Services 37%

**Project Background** 

Goals

BIM Execution Plan

Site Plan

**Building Analysis** 