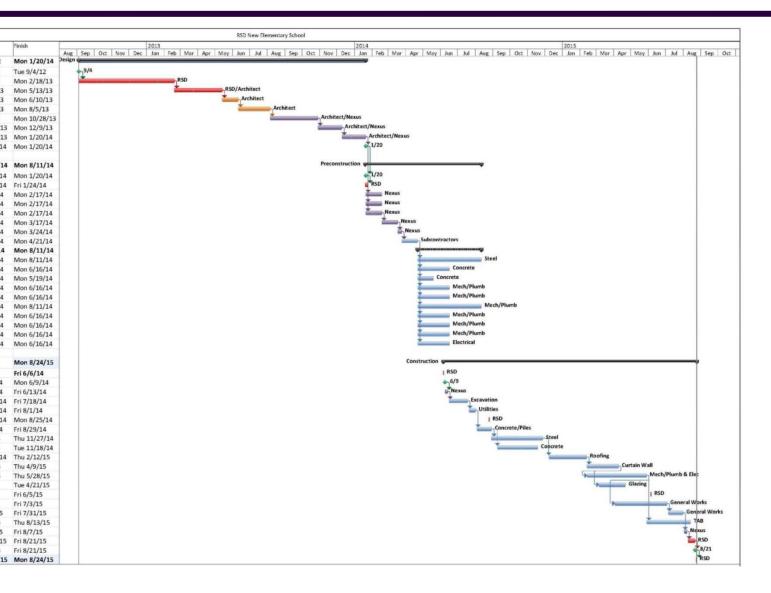

#### Sustainability Analysis

Conclusion

| RSD - New Elementary School |          |              |              |                 |                                                                                                                  |             |          |             |          |               |          |
|-----------------------------|----------|--------------|--------------|-----------------|------------------------------------------------------------------------------------------------------------------|-------------|----------|-------------|----------|---------------|----------|
| Task Name                   | Duration | Start        | Finish       | Half 2, 201     | 2                                                                                                                | Half 1, 201 | 3        | Half 2, 201 | 3        | Half 1, 201   | .4       |
|                             |          |              |              | Qtr 3           | Qtr 4                                                                                                            | Qtr 1       | Qtr 2    | Qtr 3       | Qtr 4    | Qtr 1         | Qtr 2    |
| Design                      | 360 days | Tue 9/4/12   | Mon 1/20/14  |                 |                                                                                                                  |             |          |             |          |               |          |
| Notice to Proceed           | 0 days   | Tue 9/4/12   | Tue 9/4/12   | <del>م</del> 9) | /4                                                                                                               |             |          |             |          |               |          |
| Feasibility Study           | 120 days | Tue 9/4/12   | Mon 2/18/13  | <b></b>         | and the second | RSD         |          |             |          |               |          |
| Programming                 | 60 days  | Tue 2/19/13  | Mon 5/13/13  |                 |                                                                                                                  |             | RSD      | /Architect  |          |               |          |
| Conceptual Design           | 20 days  | Tue 5/14/13  | Mon 6/10/13  |                 |                                                                                                                  |             | <b>1</b> | Architect   |          |               |          |
| Schematic Design            | 40 days  | Tue 6/11/13  | Mon 8/5/13   |                 |                                                                                                                  |             | 2        | Archit      | tect     |               |          |
| Design Development          | 60 days  | Tue 8/6/13   | Mon 10/28/13 |                 |                                                                                                                  |             |          | Ť           | Archi    | tect/Nexus    |          |
| 50% Construction Documents  | 30 days  | Tue 10/29/13 | Mon 12/9/13  |                 |                                                                                                                  |             |          |             | <b>1</b> | Architect/Ne  | exus     |
| Construction Documents      | 30 days  | Tue 12/10/13 | Mon 1/20/14  |                 |                                                                                                                  |             |          |             |          | Archite       | ct/Nexus |
| Substantial Completion      | 0 days   | Mon 1/20/14  | Mon 1/20/14  |                 |                                                                                                                  |             |          |             |          | <b>*</b> 1/20 |          |