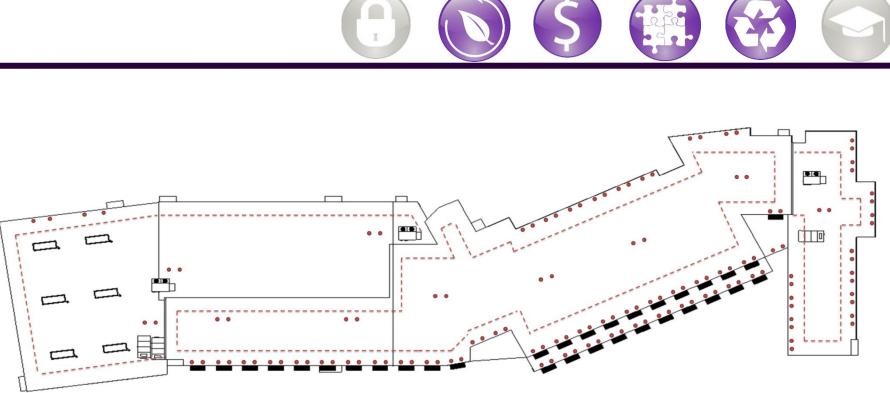

|  |  |  |
| 60DLH18                  | 84   | 1512  | Pool roof truss              |  |  |  |  |
| 40LH15                   | 60   | 900   | Gym roof truss               |  |  |  |  |
| W18X46                   | 42   | 1932  | Typical floor beam           |  |  |  |  |
| W24x68                   | 42   | 2856  | Largest girder               |  |  |  |  |
| W18X35                   | 35   | 1225  | Typical east wing floor beam |  |  |  |  |
| W18X40                   | 42   | 1680  | Typical roof beam            |  |  |  |  |
| W12X87                   | 42   | 3654  | Typical column               |  |  |  |  |
| HSS6X6X1/2               | 20.5 | 718   | Typical brace member         |  |  |  |  |

Goals

**BIM Execution Plan** 

Site Plan

**Building Analysis** 

## Constructability







#### Site Logistics

Schedule

#### Cost Estimate

Sustainability Analysis

Conclusion





| Level of Integration               | Significant | Acceptable |
|------------------------------------|-------------|------------|
| Secure Main Entrance               | V           |            |
| Safe Main Entrance                 | V           |            |
| Parking Lot Balusters              |             | V          |
| Public Address System              | V           |            |
| Security Alarms                    | V           |            |
| Intrusion Detection System         | V           |            |
| Lockdown Security Doors            | V           |            |
| Manual Window Shades               |             | V          |
| Video Surveillance                 | V